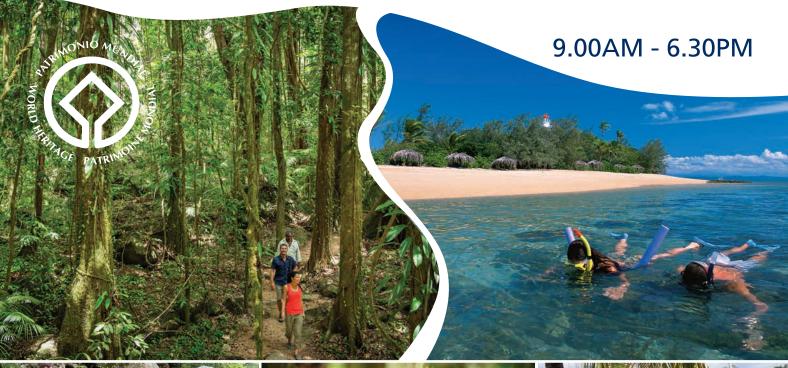

## World Heritage Mossman Gorge & Great Barrier Reef

COMBINE THESE 2 FANTASTIC EXPERIENCES **ENJOY A DAY OF EXPLORING AND ADVENTURE!** 

## A day to immerse yourself in nature and culture

**Small groups - Expert personal guiding** 

**MORNING** - Mossman Gorge Dreamtime Walk **AFTERNOON** - Sailaway Low Isles & Sunset Sailing

- Courtesy transfers from Port Douglas accommodation
- Mossman Gorge Dreamtime Walk with local indigenous guide
- Morning tea and damper Transfers
- Arrive Sailaway, tea & coffee, club sandwiches and muffins
- · Sail to Idyllic Low Isles, snorkelling and guided tour
- Island Heritage Walk, relaxing and swimming with turtles
- Glass bottom boat, commentary by captain
- Easy access Island time perfect for non swimmers
- Afternoon tea, scones cream and fruit
- Complimentary beverage and canapés

**GUIDED REEF INTERPRETATION** 

HERITAGE ISLAND **GUIDED WALK** 

mossman gorge centre

Sailaway