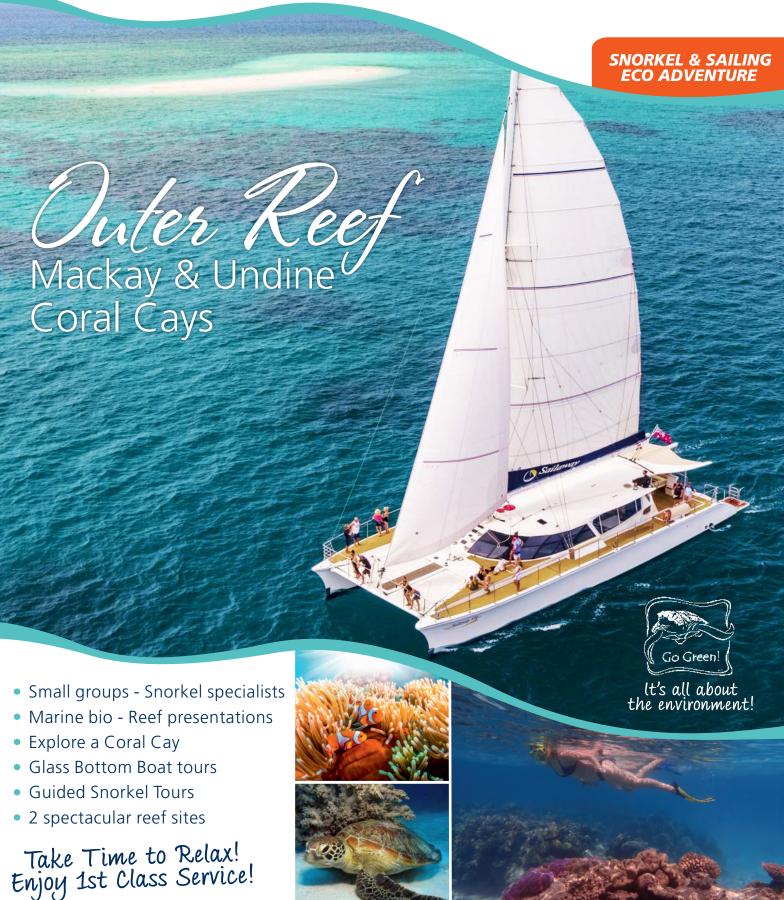

# SNORKEL ONLY • SMALL GROUPS • REEF PRESENTATIONS

Sailaway VII is a stunning 25m sailing catamaran, ideal for sailing to the Outer Barrier Reef. This is the most sustainable and comfortable way to visit the reef. Sail along the coastline with views of the Daintree Rainforest, past Snapper Island before heading to the outer reef.

Sailaway is the only operator from Port Douglas who has access to the spectacular Coral Cays of Mackay and Undine Reefs. We have exclusive use of our reef sites which are perfect for snorkelling. There are vast areas of coral gardens to explore at your own pace. Being shallow and protected, you see beautiful corals, giant clams, turtles and fish life, up close. Ideal for taking underwater photos or watching the marine life in their natural habitat.

Nature activities include snorkelling over the pristine coral reef on our guided snorkel tour, enjoy a glass bottom boat for extra viewing and visit a spectacular Coral Cay. Enjoy aqua marine water and stunning views.

## **Tour Includes**

- Courtesy coach transfers from Port Douglas accommodation
- Morning & Afternoon tea and coffee, cakes & fresh fruit platter
- · Superb tropical buffet lunch
- Snorkelling equipment, optical masks, seasonal lycra snorkelling suits, wet suits & flotation devices
- Snorkelling instruction and in-water assistance
- Guided snorkel tour with a marine biologist
- Glass bottom boat viewing and reef interpretation talk
- Explore the pristine coral cays
- 4.5 hours at two unspoilt locations on the Outer Barrier Reef
- The experience of sailing on board the luxury sailing catamaran Sailaway VII
- Eco Shamba Environmental Initiative \$20 to local re-forestation