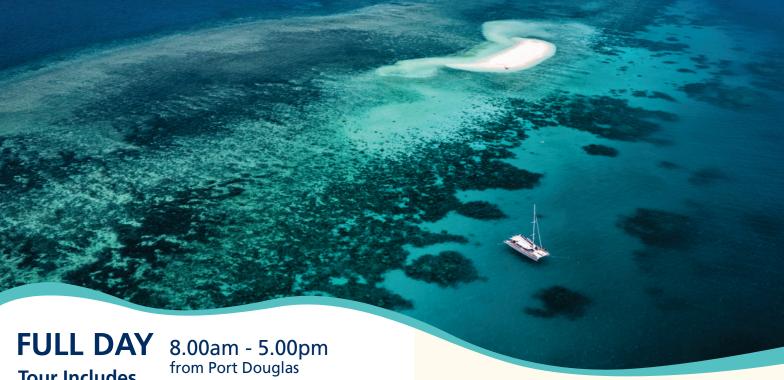

# SNORKEL ONLY • SMALL GROUPS • REEF PRESENTATIONS

Sailaway VII is a stunning 25m sailing catamaran, ideal for sailing to the Outer Barrier Reef. This is the most sustainable and comfortable way to visit the reef. Sail along the coastline with views of the Daintree Rainforest, past Snapper Island before heading to the outer reef.

Sailaway is the only operator from Port Douglas who has access to the spectacular Coral Cays of Mackay and Undine Reefs. We have exclusive use of our reef sites which are perfect for snorkelling. There are vast areas of coral gardens to explore at your own pace. Being shallow and protected, you see beautiful corals, giant clams, turtles and fish life, up close. Ideal for taking underwater photos or watching the marine life in their natural habitat.

### Adult \$281.50 Child \$196.50 Family \$863

DEPARTING: Crystalbrook Superyacht Marina, Port Douglas Boarding: 7.45am Departs: 8.00am Returns: 5.00pm