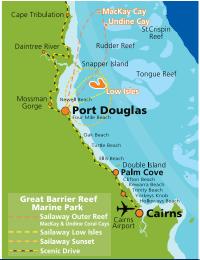

# SNORKEL ONLY • SMALL GROUPS • REEF PRESENTATIONS

Sailaway VII is a stunning 25m sailing catamaran, ideal for sailing to the Outer Barrier Reef. This is the most sustainable and comfortable way to visit the reef. Sail along the coastline with views of the Daintree Rainforest, past Snapper Island before heading to the outer reef.

Sailaway is the only operator from Port Douglas who has access to the spectacular Coral Cays of Mackay and Undine Reefs. We have exclusive use of our reef sites which are perfect for snorkelling. There are vast areas of coral gardens to explore at your own pace. Being shallow and protected, you see beautiful corals, giant clams, turtles and fish life, up close. Ideal for taking underwater photos or watching the marine life in their natural habitat.

#### Sailaway also specialises in Low Isles and Sunset Sailing. Go to website for details.

### Adult \$281.50 Child \$196.50 Family \$863

DEPARTING: Crystalbrook Superyacht Marina, Port Douglas Boarding: 7.45am Departs: 8.00am Returns: 5.00pm