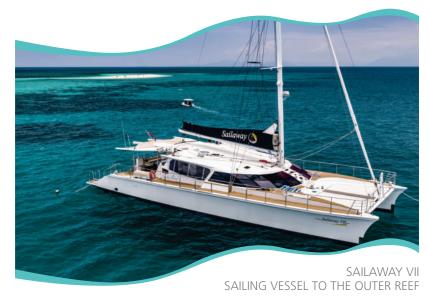

# SNORKEL ONLY • SMALL GROUPS • REEF PRESENTATIONS

Sailaway VII is a stunning 25m sailing catamaran, ideal for sailing to the Outer Barrier Reef. This is the most sustainable and comfortable way to visit the reef. Sail along the coastline with views of the Daintree Rainforest, past Snapper Island before heading to the outer reef.