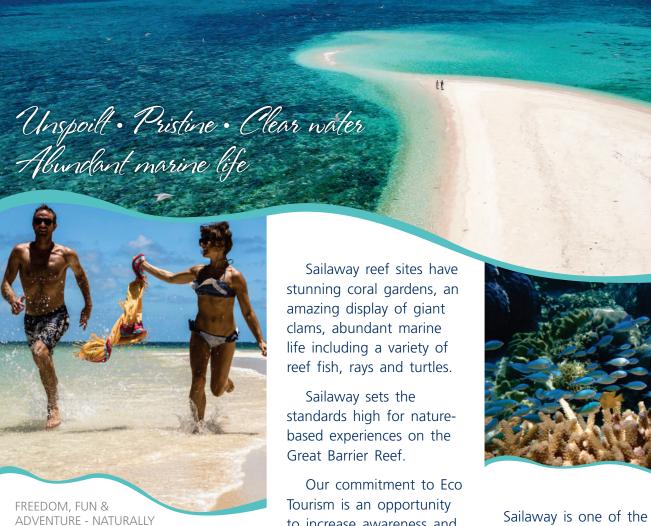

Sailaway is the only operator from Port Douglas who has access to the spectacular Coral Cays of Mackay and Undine Reefs. We have exclusive use of our reef sites which are perfect for snorkelling. There are vast areas of coral gardens to explore at your own pace. Being shallow and protected, you see beautiful corals, giant clams, turtles and fish life, up close. Ideal for taking underwater photos or watching the marine life in their natural habitat.

Nature activities include snorkelling over the pristine coral reef on our guided snorkel tour, enjoy a glass bottom boat for extra viewing and visit a spectacular Coral Cay. Enjoy aqua marine water and stunning views.

MACKAY CORAL CAY

to increase awareness and

appreciation of our natural

environment.