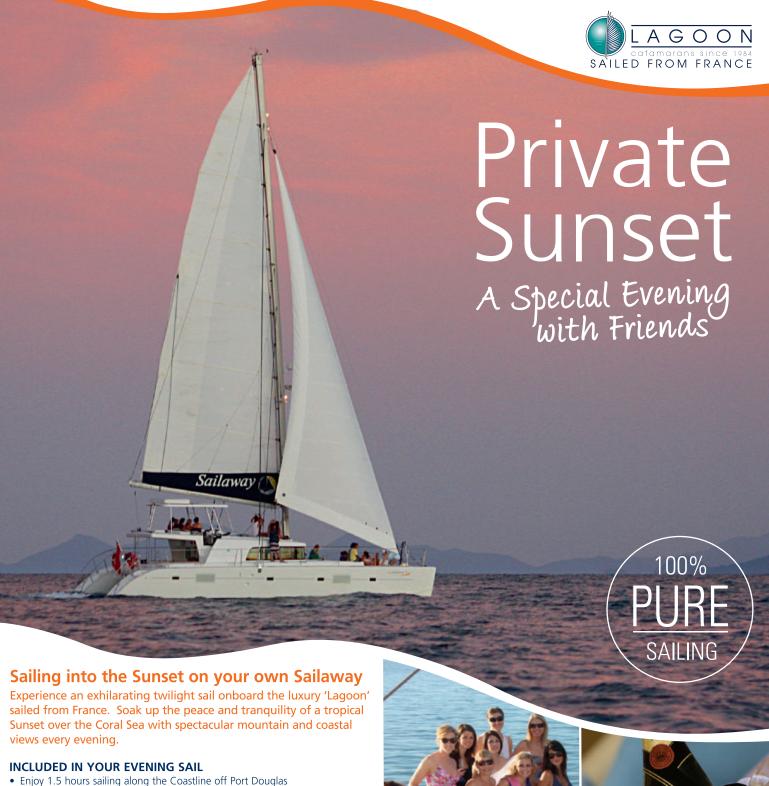

## **Enjoy the thrill of pure sailing into the Sunset!**

Experience an exhilarating twilight sail onboard the luxury 'Lagoon' sailed from France. Soak up the peace and tranquility of a tropical Sunset over the Coral Sea with spectacular mountain and coastal views every evening. FULLY

## **INCLUDED IN YOUR EVENING SAIL**

- Enjoy 1.5 hours sailing along the Coastline off Port Douglas
- Complimentary beverage and great ambience
- A selection of delicious Hot/Cold canapés & first class service
- Sailaway is a fully licensed premises, additional drinks available onboard