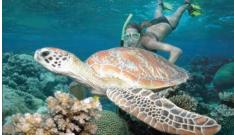

Sailing & Snorkelling with Turtles

## Afternoon tour to Low Isles includes:

- Courtesy coach transfers in Port Douglas area
- Tea & coffee, club sandwiches and muffins on boarding
- Snorkelling equipment, optical masks & floatation aids
- Snorkelling instruction & in-water assistance
- Snorkel tour with marine guide & heritage walk
- Glass bottom boat viewing & reef interpretation
- Afternoon tea & freshly brewed coffee, scones, strawberry jam, cream & fresh fruit platter
- Complimentary beverage, delicious canapés
- INCLUDES Sunset Luxury Sailing