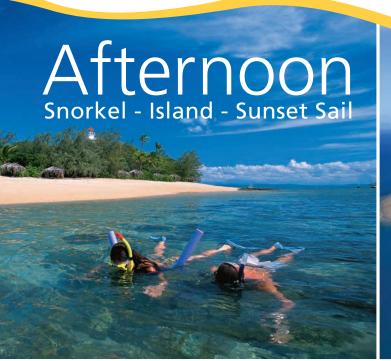

## Low Isles AFTERNOON

1.00pm - 6.30pm

## Afternoon tour to Low Isles includes:

- Courtesy coach transfers in Port Douglas area
- Tea & coffee, club sandwiches and muffins on boarding
- Snorkelling equipment, optical masks & floatation aids
- Snorkelling instruction & in-water assistance
- Snorkel tour with marine guide & heritage walk
- Glass bottom boat viewing & reef interpretation
- Afternoon tea & freshly brewed coffee, scones, strawberry jam, cream & fresh fruit platter
- Complimentary beverage, delicious canapés
- INCLUDES Sunset Luxury Sailing